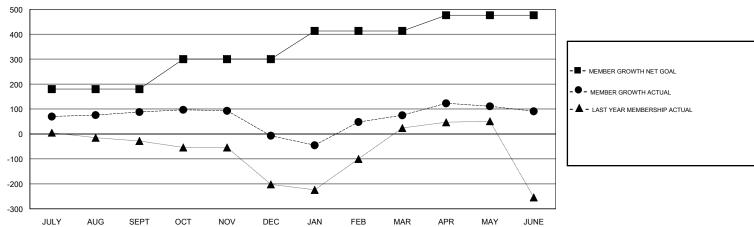

## LOCATION REP OF BANGLADESH

**GMT CA** 

|                       | Club          | s         |               | Members               |                           |                         |                                              |
|-----------------------|---------------|-----------|---------------|-----------------------|---------------------------|-------------------------|----------------------------------------------|
| RESULTS FOR 2018-2019 |               |           |               | RESULTS FOR 2018-2019 |                           |                         |                                              |
| QUARTER               | NEW CLUB GOAL | NEW CLUBS | DROPPED CLUBS | QUARTER               | MEMBER GROWTH NET<br>GOAL | MEMBER GROWTH<br>ACTUAL | DROPPED MEMBERS ACTUAL (including transfers) |
| JULY/AUG/SEPT         | 5             | 5         | 3             | JULY/AUG/SEPT         | 180                       | 177                     | 77                                           |
| OCT/NOV/DEC           | 3             | 0         | 3             | OCT/NOV/DEC           | 120                       | 29                      | 121                                          |
| JAN/FEB/MAR           | 2             | 5         | 1             | JAN/FEB/MAR           | 113                       | 231                     | 85                                           |
| APR/MAY/JUNE          | 2             | 3         | 3             | APR/MAY/JUNE          | 63                        | 116                     | 96                                           |