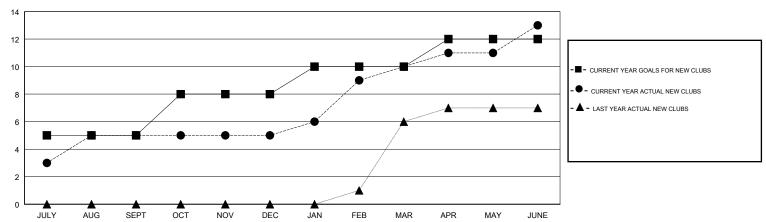

## GOALS AND ACTUAL NEW CLUBS CUMULATIVE

| DROPPED CLUBS: 10  DROPPED MEMBERS |     | 43 CLUBS OF 79 ADDED 1 OR MORE NEW MEMBERS | GENDER DISTRIBUTION  MALE 1,102 (80.44%)  FEMALE 268 (19.56%)  Women Percentage Fiscal Year Goal: 31% |     |
|------------------------------------|-----|--------------------------------------------|-------------------------------------------------------------------------------------------------------|-----|
| DECEASED                           | 0   | CLICK HERE FOR CUMULATIVE                  | TOTAL FAMILY UNIT MEMBERS                                                                             |     |
| CLUB CANCELLED                     | 246 | MEMBERSHIP DATA                            |                                                                                                       | 0.4 |
| OTHER                              | 133 |                                            | FAMILY MEMBERS PAYING HALF DUES                                                                       | 61  |
| TOTAL                              | 379 |                                            |                                                                                                       |     |